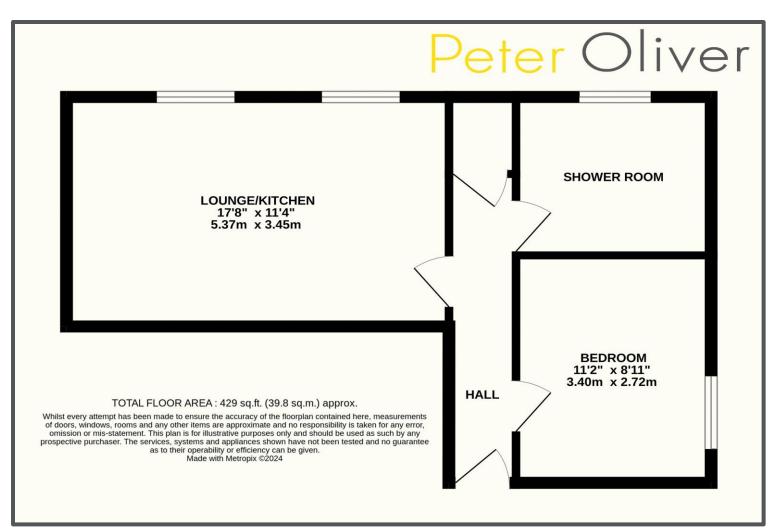

## **EPC RATING**

Current: Potential: EPC Awaited

£1200 PCM

Eridge Road, Crowborough, TN6 2SL

A fantastic opportunity to rent one of four Carbon-neutral flats in an extremely central position close to the town centre of Crowborough (100 meters) and within a few meters to public transport to either Brighton and Tunbridge Wells. All flats are newly converted to an exceptional high standard and contain one bedroom. The landlord has thoughtfully planned out every flat to make sure the maximum amount of space is achieved in each property. Everything you see inside is new and the fittings are all of the best quality. The open plan kitchen/lounge room is a great space with integrated appliances and the bedrooms are all doubles. There is also a separate bathroom. There are video entry system to each flat and state of the art Bluetooth heating. There is a small storage area in the basement for each flat, bin area and bike rack area. The rental includes communal lighting both inside and outside the building. You also get a parking space with each flat and there is communal use of electric charging points (4). All of these superb flats are available to rent from the end of March 2024. The property requires a security deposit of £1384.61